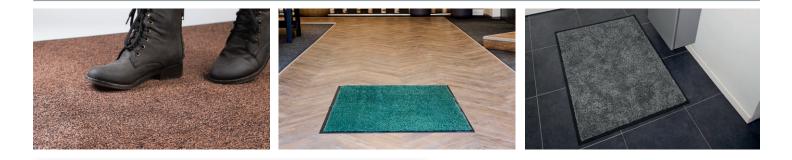

## **Entrance Mats • Indoor**

Bartex Cotton mats feature a slip-resistant rubber backing and a highly absorbent cotton carpetsurface designed to stop dust, dirt, and moisture at your door and provide a safe walking surface

- 100% cotton offers excellent absorption and dust control properties.
- Recommended for indoor commercial use at entryways, in lobbies, at front desks or anywhere additional traction or moisture control is needed.
- 100% Nitrile Rubber backing prevents curling and cracking in all types of weather.
- Available in Green, Brown, Grey and Red.