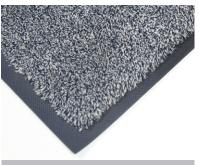

## **Entrance Mats • Indoor**

Bartex Cotton mats feature a slip-resistant rubber backing and a highly absorbent cotton carpetsurface designed to stop dust, dirt, and moisture at your door and provide a safe walking surface

- 100% cotton offers excellent absorption and dust control properties.
- Recommended for indoor commercial use at entryways, in lobbies, at front desks or anywhere additional traction or moisture control is needed.
- 100% Nitrile Rubber backing prevents curling and cracking in all types of weather.
- Available in Green, Brown, Grey and Red.