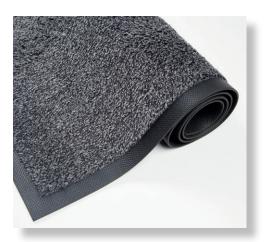

## **Entrance Mats • Indoor**

Bartex Cotton mats feature a slip-resistant rubber backing and a highly absorbent cotton carpetsurface designed to stop dust, dirt, and moisture at your door and provide a safe walking surface

- 100% cotton offers excellent absorption and dust control properties.
- Recommended for indoor commercial use at entryways, in lobbies, at front desks or anywhere additional traction or moisture control is needed.
- 100% Nitrile Rubber backing prevents curling and cracking in all types of weather.
- Available in Green, Brown, Grey and Red.

Reinforced rubber edges